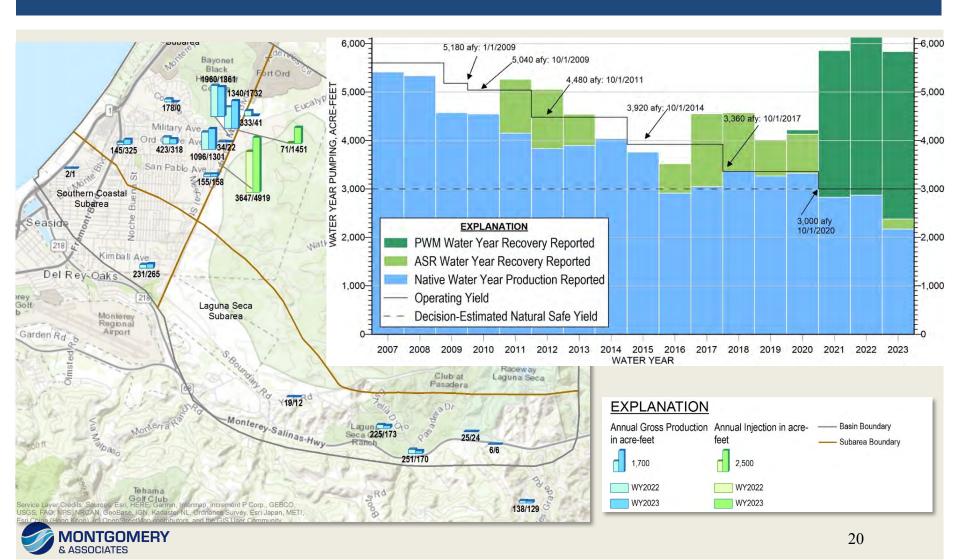

## GROUNDWATER PRODUCTION WY 2022 VS 2023

Increasing conductivity measured by Sentinel Well induction logging indicates seawater intrusion starting in the Paso Robles Formation (shallow aquifer):

- No coastal monitoring wells are screened within the coarser-grained zone with increasing conductivity to be able to verify chloride concentrations within the upper option of the shallow aquifer
- Production wells closest to Sentinel Well 4:
  - Golf course Coe Ave irrigation well is 0.6 miles inland
  - Cal-Am's Playa#3 Well is 0.8 miles to the south

- Groundwater level declines in the Laguna Seca subarea continue at a rate of around 0.5 feet per year
  - Cal-Am no longer pumps groundwater from Ryan Ranch and Bishop Systems
- Native groundwater production in the Seaside Groundwater Basin for Water Year 2023 was 2,173 acre-feet:
  - 698 acre-feet less than Water Year 2022
  - 827 acre-feet less than the Decision-ordered Operating Yield of 3,000 acre-feet per year required since October 1, 2020