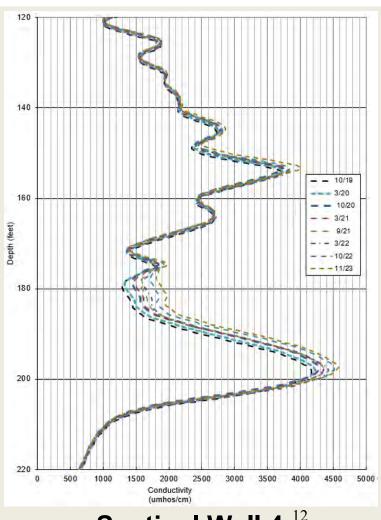

## ELECTRIC INDUCTION LOGS SENTINEL WELL 4

- Located in Northern Coastal subarea with greatest groundwater extraction
- Has highest conductivity increase of the 3 sentinel wells
- Nearby monitoring wells are screened deeper so cannot be used for verifying chloride concentrations
- Recommend exploring existing wells in WY 2024 to determine chloride increases in the Paso Robles Formation

## GROUNDWATER PRODUCTION WY 2022 VS 2023

Increasing conductivity measured by Sentinel Well induction logging indicates seawater intrusion starting in the Paso Robles Formation (shallow aquifer):

- No coastal monitoring wells are screened within the coarser-grained zone with increasing conductivity to be able to verify chloride concentrations within the upper option of the shallow aquifer
- Production wells closest to Sentinel Well 4:
  - Golf course Coe Ave irrigation well is 0.6 miles inland
  - Cal-Am's Playa#3 Well is 0.8 miles to the south

### RECOMMENDATIONS

- 1. Remove lost transducer and steel cable from SBWM-3
- 2. EKI and MCWD GSA should be informed that SBWM-1 and SBWM-2 are starting to show increasing conductivity in induction logs
- 3. Verify chloride concentrations and water chemistry in the 140 200 foot zone of SBWM-4
- 4. Destroy and replace FO-10 Shallow and FO-10 Deep to prevent cross contamination between the Paso Robles and Santa Margarita aquifers