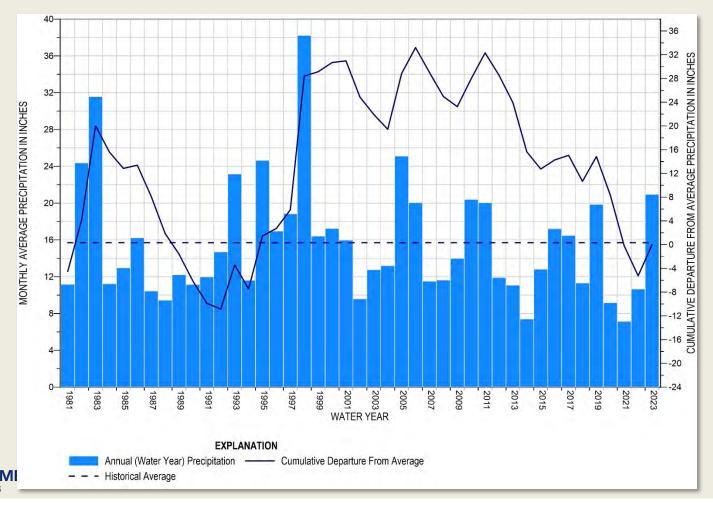

### **PRECIPITATION**

### Above-average precipitation in WY 2023, most since WY 2005