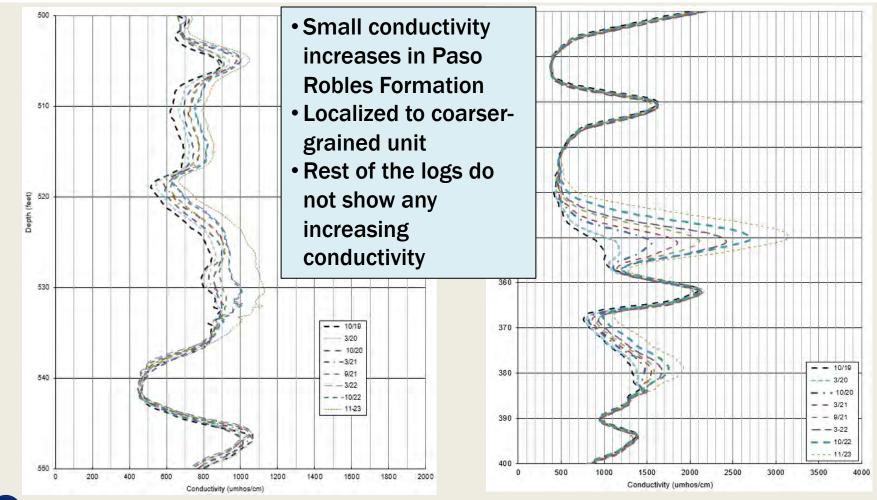

## ELECTRIC INDUCTION LOGS SENTINEL WELL 4

- Located in Northern Coastal subarea with greatest groundwater extraction
- Has highest conductivity increase of the 3 sentinel wells
- Nearby monitoring wells are screened deeper so cannot be used for verifying chloride concentrations
- Recommend exploring existing wells in WY 2024 to determine chloride increases in the Paso Robles Formation

## GROUNDWATER PRODUCTION WY 2022 VS 2023

Increasing conductivity measured by Sentinel Well induction logging indicates seawater intrusion starting in the Paso Robles Formation (shallow aquifer):

- No coastal monitoring wells are screened within the coarser-grained zone with increasing conductivity to be able to verify chloride concentrations within the upper option of the shallow aquifer
- Production wells closest to Sentinel Well 4:
  - Golf course Coe Ave irrigation well is 0.6 miles inland
  - Cal-Am's Playa#3 Well is 0.8 miles to the south

### RECOMMENDATIONS

- 1. Remove lost transducer and steel cable from SBWM-3
- 2. EKI and MCWD GSA should be informed that SBWM-1 and SBWM-2 are starting to show increasing conductivity in induction logs
- 3. Verify chloride concentrations and water chemistry in the 140 200 foot zone of SBWM-4
- 4. Destroy and replace FO-10 Shallow and FO-10 Deep to prevent cross contamination between the Paso Robles and Santa Margarita aquifers