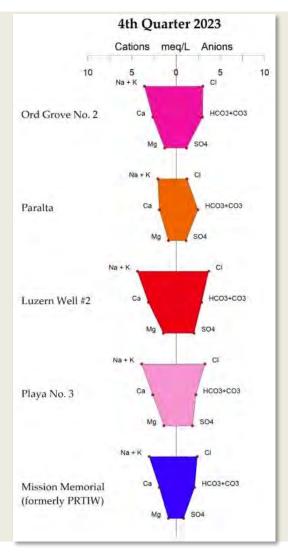

## MONITORING WELL STIFF DIAGRAMS

No shapes typical of seawater intruded anions & cations but FO-10 has more chloride ions than bicarbonate ions

## PRODUCTION WELL STIFF DIAGRAMS

No shapes typical of seawater intruded anions & cations

Evidence indicating seawater intrusion has not been detected in monitoring and production wells from which water quality samples are collected:

- No groundwater chemistry changes towards seawater in either shallow or deep groundwater
- Chloride concentration trends were stable for most monitoring wells
  - Decrease > 20 mg/L in FO-10 Deep and Ord Terrace Shallow
- Sodium/chloride molar ratios at most monitoring wells remained constant or increased over the past year. F0-10 Shallow outside the basin has a molar ratio below 0.86