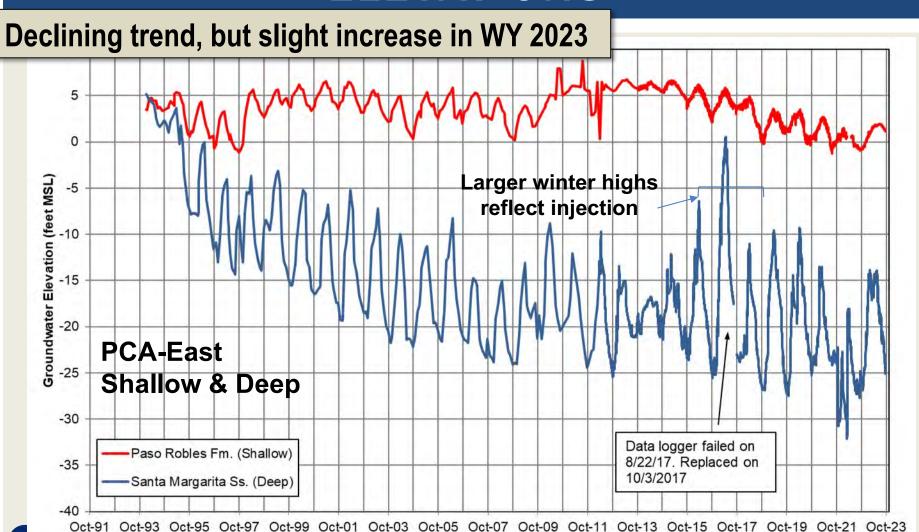

## NORTHERN COASTAL GROUNDWATER ELEVATIONS

**ASSOCIATES** 

## NORTHERN COASTAL GROUNDWATER ELEVATIONS

Declining trend, but slight increase in WY 2023

**ONTGOMERY** 