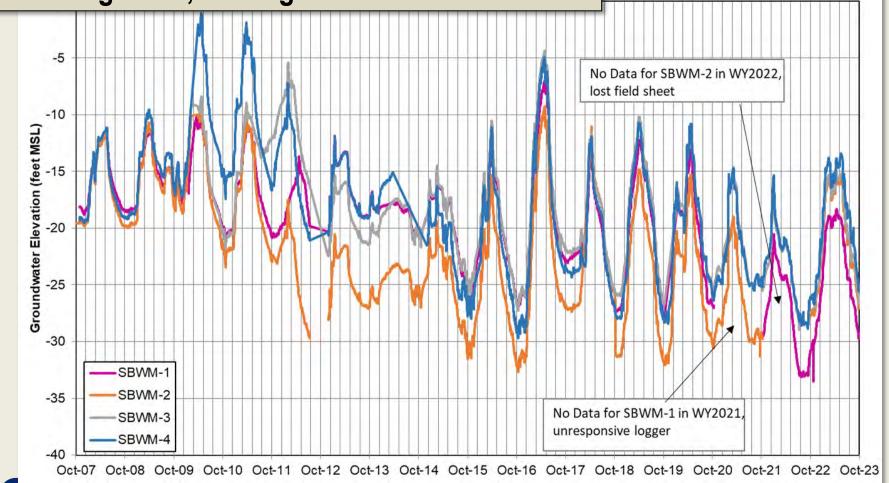

logging event performed in Nov 2023 on each sentinel well







## **ELECTRIC INDUCTION LOGS** SENTINEL WELLS 1 AND 2



## ELECTRIC INDUCTION LOGS SENTINEL WELL 4

- Located in Northern Coastal subarea with greatest groundwater extraction
- Has highest conductivity increase of the 3 sentinel wells
- Nearby monitoring wells are screened deeper so cannot be used for verifying chloride concentrations
- Recommend exploring existing wells in WY 2024 to determine chloride increases in the Paso Robles Formation





**Sentinel Well 4** 

### **PRECIPITATION**

### Above-average precipitation in WY 2023, most since WY 2005



## NORTHERN COASTAL GROUNDWATER ELEVATIONS



**ASSOCIATES** 

## NORTHERN COASTAL GROUNDWATER ELEVATIONS

Declining trend, but slight increase in WY 2023

**ONTGOMERY** 



## SOUTHERN COASTAL GROUNDWATER ELEVATIONS



## EASTERN LAGUNA SECA GROUNDWATER ELEVATIONS





Both deep and shallow aquifer groundwater levels continue to decline Current rate = 0.5 feet per year



## GROUNDWATER ELEVATION CONTOURS





4<sup>th</sup> Quarter – Santa Margarita (Deep) 2023

## PROTECTIVE GROUNDWATER ELEVATIONS

| Subarea                 | Well       | Depth   | Protective<br>Elevation,<br>feet amsl | 4th<br>Quarter<br>Elevation,<br>feet amsl | Above or Below |       |
|-------------------------|------------|---------|---------------------------------------|-------------------------------------------|----------------|-------|
|                         | MSC        | Deep    | 17                                    | -24.6                                     | Below