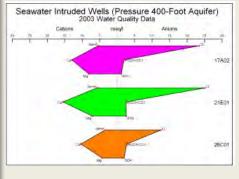

## MONITORING WELL STIFF DIAGRAMS

No shapes typical of seawater intruded anions & cations but FO-10 has more chloride ions than bicarbonate ions

## PRODUCTION WELL STIFF DIAGRAMS

No shapes typical of seawater intruded anions & cations

Evidence indicating seawater intrusion has not been detected in monitoring and production wells from which water quality samples are collected:

- No groundwater chemistry changes towards seawater in either shallow or deep groundwater
- Chloride concentration trends were stable for most monitoring wells
  - Decrease > 20 mg/L in FO-10 Deep and Ord Terrace Shallow
- Sodium/chloride molar ratios at most monitoring wells remained constant or increased over the past year. F0-10 Shallow outside the basin has a molar ratio below 0.86