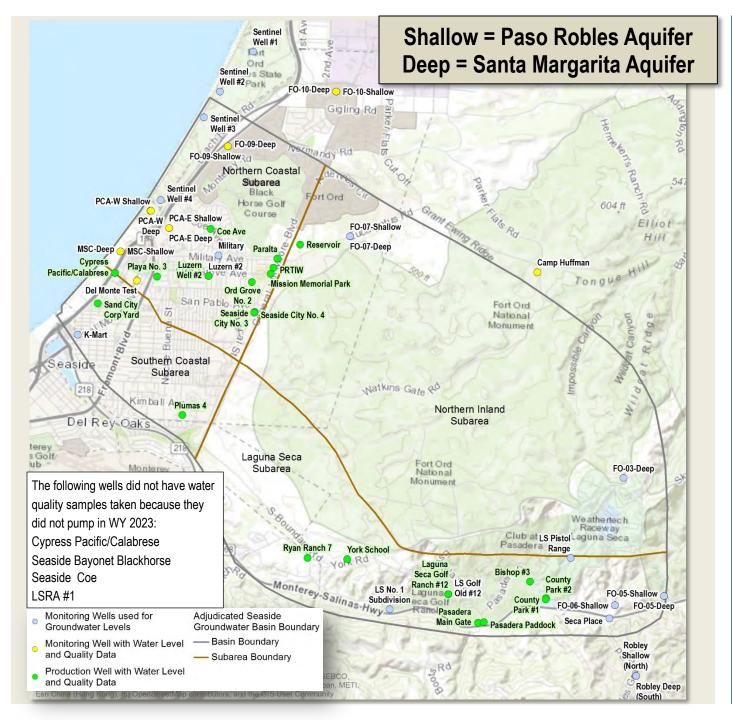

# WELL DATA INCLUDED IN SIAR

Shallow = Paso Robles Aquifer Deep = Santa Margarita Aquifer