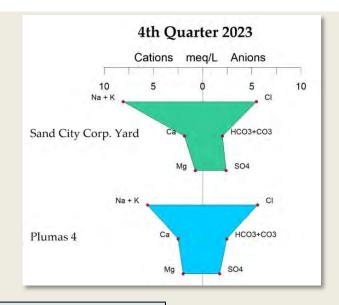

## MONITORING WELL STIFF DIAGRAMS

No shapes typical of seawater intruded anions & cations but FO-10 has more chloride ions than bicarbonate ions

## PRODUCTION WELL STIFF DIAGRAMS

No shapes typical of seawater intruded anions & cations

Evidence indicating seawater intrusion has not been detected in monitoring and production wells from which water quality samples are collected:

- No groundwater chemistry changes towards seawater in either shallow or deep groundwater
- Chloride concentration trends were stable for most monitoring wells
  - Decrease > 20 mg/L in FO-10 Deep and Ord Terrace Shallow
- Sodium/chloride molar ratios at most monitoring wells remained constant or increased over the past year. F0-10 Shallow outside the basin has a molar ratio below 0.86