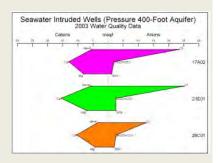

## MONITORING WELL STIFF DIAGRAMS

No shapes typical of seawater intruded anions & cations but FO-10 has more chloride ions than bicarbonate ions

## PRODUCTION WELL STIFF DIAGRAMS

No shapes typical of seawater intruded anions & cations

Evidence indicating seawater intrusion has not been detected in monitoring and production wells from which water quality samples are collected:

- No groundwater chemistry changes towards seawater in either shallow or deep groundwater
- Chloride concentration trends were stable for most monitoring wells
  - Decrease > 20 mg/L in FO-10 Deep and Ord Terrace Shallow
- Sodium/chloride molar ratios at most monitoring wells remained constant or increased over the past year. F0-10 Shallow outside the basin has a molar ratio below 0.86