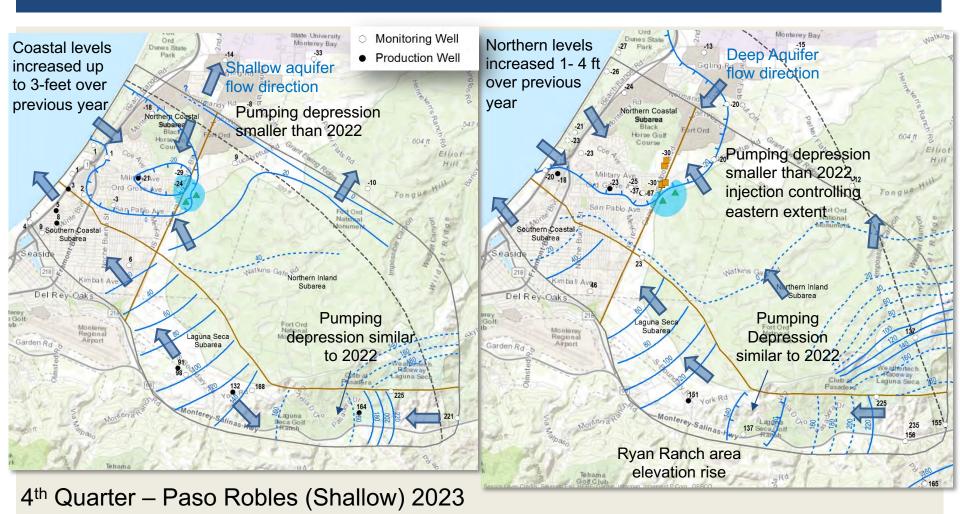

## GROUNDWATER ELEVATION CONTOURS

4<sup>th</sup> Quarter – Santa Margarita (Deep) 2023

Conditions in the basin that continue to provide a potential for seawater intrusion:

- All deep groundwater in the Northern Coastal subarea is below sea level
  - 2nd quarter (winter/spring) > 40 feet below sea level
  - 4th quarter (summer/fall) > 60 feet below sea level
- Groundwater levels are below protective elevations in all deep target monitoring wells
- Two of the three shallow wells' groundwater levels are below protective elevations