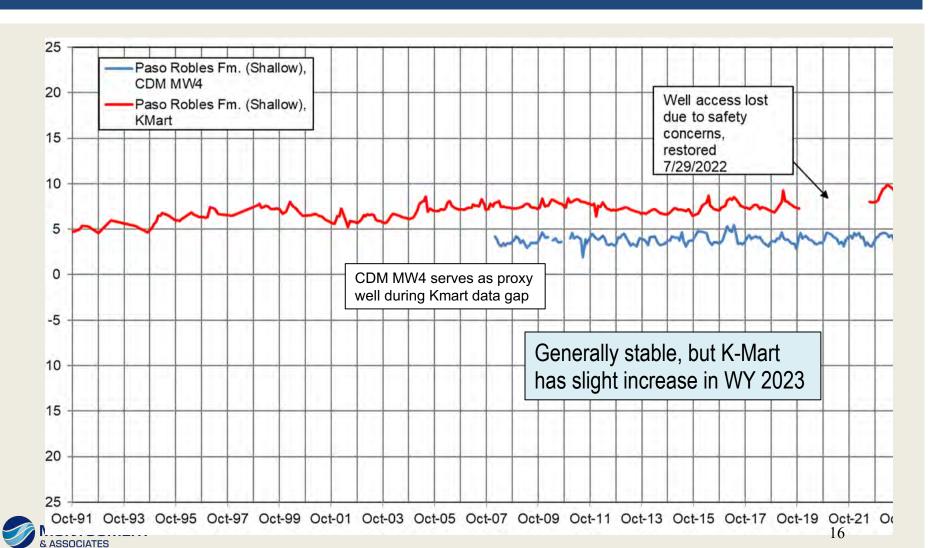

ntinel well







## **ELECTRIC INDUCTION LOGS** SENTINEL WELLS 1 AND 2



## ELECTRIC INDUCTION LOGS SENTINEL WELL 4

- Located in Northern Coastal subarea with greatest groundwater extraction
- Has highest conductivity increase of the 3 sentinel wells
- Nearby monitoring wells are screened deeper so cannot be used for verifying chloride concentrations
- Recommend exploring existing wells in WY 2024 to determine chloride increases in the Paso Robles Formation





**Sentinel Well 4** 

### **PRECIPITATION**

### Above-average precipitation in WY 2023, most since WY 2005



## NORTHERN COASTAL GROUNDWATER ELEVATIONS



**ASSOCIATES** 

## NORTHERN COASTAL GROUNDWATER ELEVATIONS

Declining trend, but slight increase in WY 2023

**ONTGOMERY** 



## SOUTHERN COASTAL GROUNDWATER ELEVATIONS



## EASTERN LAGUNA SECA GROUNDWATER ELEVATIONS





Both deep and shallow aquifer groundwater levels continue to decline Current rate = 0.5 feet per year



## GROUNDWATER ELEVATION CONTOURS





4<sup>th</sup> Quarter – Santa Margarita (Deep) 2023

## PROTECTIVE GROUNDWATER ELEVATIONS

| Subarea                 | Well       | Depth   | Protective<br>Elevation,<br>feet amsl | 4th<br>Quarter<br>Elevation,<br>feet amsl | Above or Below |       |
|-------------------------|------------|---------|---------------------------------------|-------------------------------------------|----------------|-------|
|                         | MSC        | Deep    | 17                                    | -24.6                                     | Below          |       |
| No while a way          |