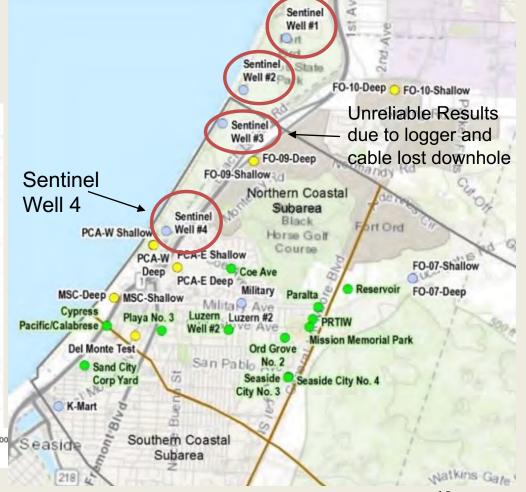

# WELL DATA INCLUDED IN SIAR

## SENTINEL WELL ELECTRIC INDUCTION LOGS

One logging event performed in Nov 2023 on each sentinel well

## ELECTRIC INDUCTION LOGS SENTINEL WELL 4

- Located in Northern Coastal subarea with greatest groundwater extraction
- Has highest conductivity increase of the 3 sentinel wells
- Nearby monitoring wells are screened deeper so cannot be used for verifying chloride concentrations
- Recommend exploring existing wells in WY 2024 to determine chloride increases in the Paso Robles Formation