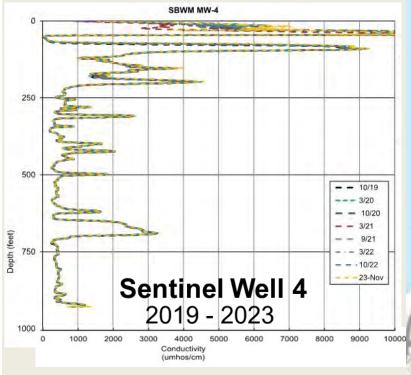

## SENTINEL WELL ELECTRIC INDUCTION LOGS

One logging event performed in Nov 2023 on each sentinel well

## ELECTRIC INDUCTION LOGS SENTINEL WELL 4

- Located in Northern Coastal subarea with greatest groundwater extraction
- Has highest conductivity increase of the 3 sentinel wells
- Nearby monitoring wells are screened deeper so cannot be used for verifying chloride concentrations
- Recommend exploring existing wells in WY 2024 to determine chloride increases in the Paso Robles Formation

**Sentinel Well 4** 

### RECOMMENDATIONS

- 1. Remove lost transducer and steel cable from SBWM-3
- 2. EKI and MCWD GSA should be informed that SBWM-1 and SBWM-2 are starting to show increasing conductivity in induction logs
- 3. Verify chloride concentrations and water chemistry in the 140 200 foot zone of SBWM-4
- 4. Destroy and replace FO-10 Shallow and FO-10 Deep to prevent cross contamination between the Paso Robles and Santa Margarita aquifers