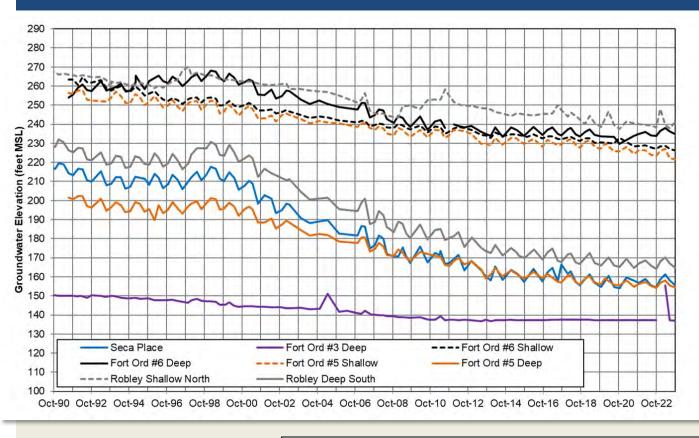

## NORTHERN COASTAL GROUNDWATER ELEVATIONS

**ASSOCIATES** 

## NORTHERN COASTAL GROUNDWATER ELEVATIONS

Declining trend, but slight increase in WY 2023

**ONTGOMERY** 

## SOUTHERN COASTAL GROUNDWATER ELEVATIONS

## EASTERN LAGUNA SECA GROUNDWATER ELEVATIONS

Both deep and shallow aquifer groundwater levels continue to decline Current rate = 0.5 feet per year