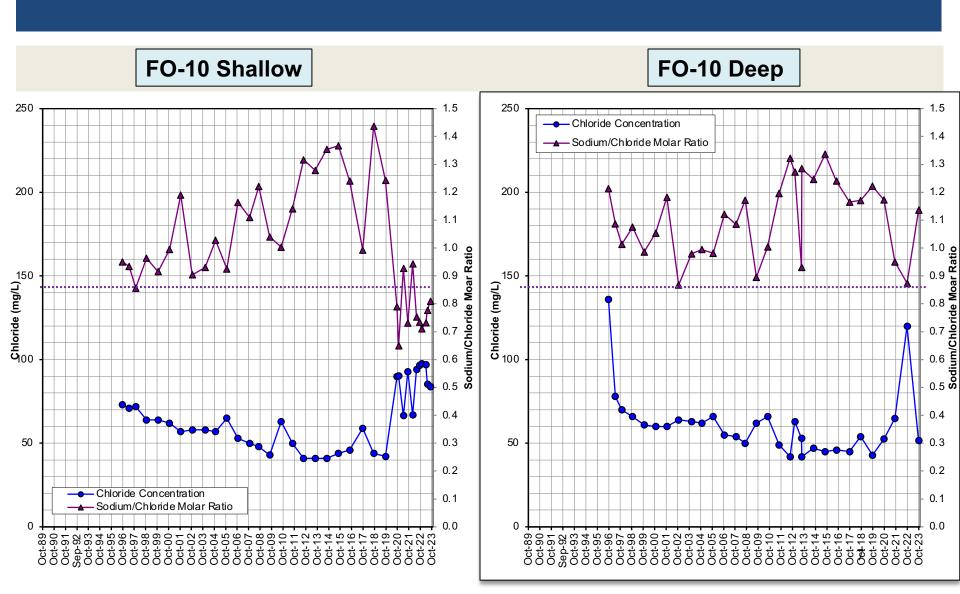

## SENTINEL WELL ELECTRIC INDUCTION LOGS

One logging event performed in Nov 2023 on each sentinel well

## ELECTRIC INDUCTION LOGS SENTINEL WELL 4

- Located in Northern Coastal subarea with greatest groundwater extraction
- Has highest conductivity increase of the 3 sentinel wells
- Nearby monitoring wells are screened deeper so cannot be used for verifying chloride concentrations
- Recommend exploring existing wells in WY 2024 to determine chloride increases in the Paso Robles Formation

### RECOMMENDATIONS

- 1. Remove lost transducer and steel cable from SBWM-3
- 2. EKI and MCWD GSA should be informed that SBWM-1 and SBWM-2 are starting to show increasing conductivity in induction logs
- 3. Verify chloride concentrations and water chemistry in the 140 200 foot zone of SBWM-4
- 4. Destroy and replace FO-10 Shallow and FO-10 Deep to prevent cross contamination between the Paso Robles and Santa Margarita aquifers