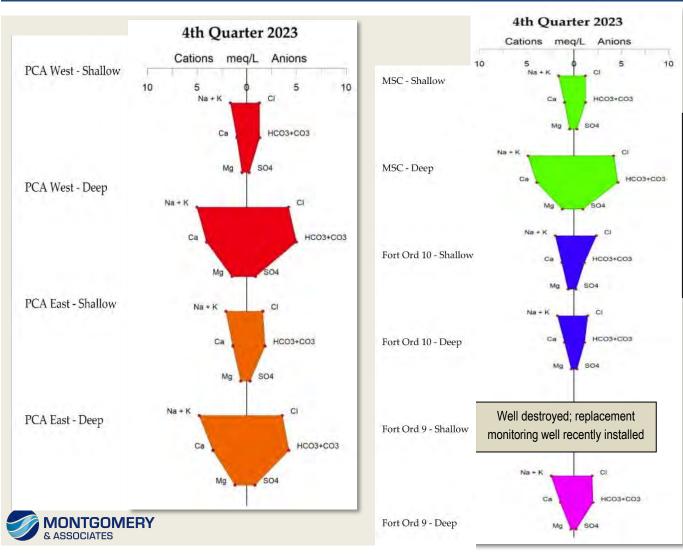

## MONITORING WELL STIFF DIAGRAMS

No shapes typical of seawater intruded anions & cations but FO-10 has more chloride ions than bicarbonate ions

## PRODUCTION WELL STIFF DIAGRAMS

No shapes typical of seawater intruded anions & cations