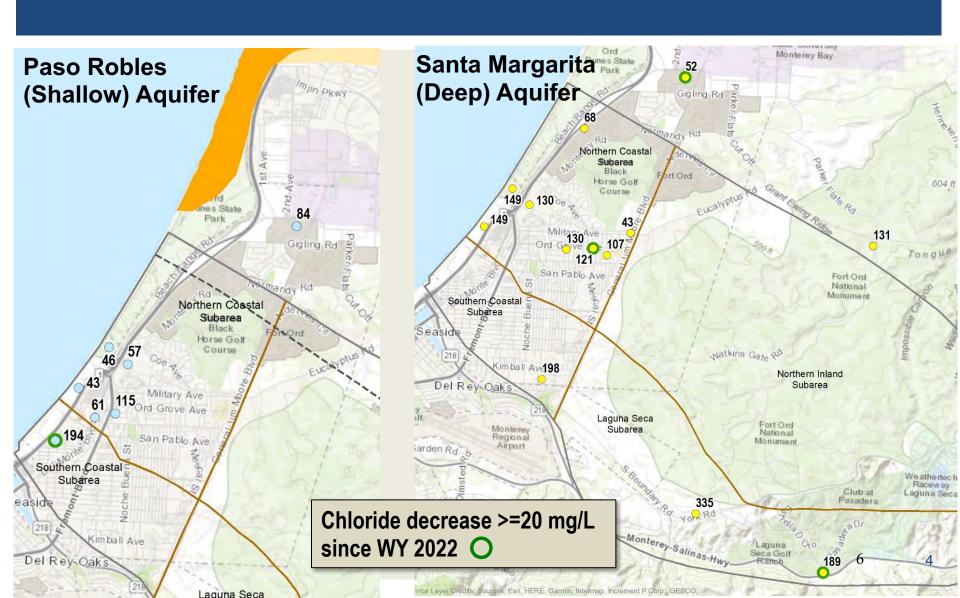

## CHLORIDE DISTRIBUTION

Shallow = Paso Robles Aquifer Deep = Santa Margarita Aquifer

Evidence indicating seawater intrusion has not been detected in monitoring and production wells from which water quality samples are collected:

- No groundwater chemistry changes towards seawater in either shallow or deep groundwater
- Chloride concentration trends were stable for most monitoring wells
  - Decrease > 20 mg/L in FO-10 Deep and Ord Terrace Shallow
- Sodium/chloride molar ratios at most monitoring wells remained constant or increased over the past year. F0-10 Shallow outside the basin has a molar ratio below 0.86